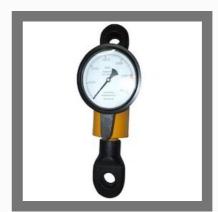

# **HYDRAULIC DYNAMOMETER**

Dynamometer Load and Tension Indicator

Mito Impex Hydraulic Dynamometer

Hydraulic Tensometer