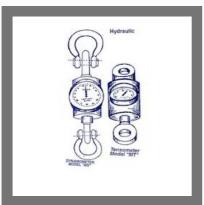

# **HYDRAULIC DYNAMOMETER**

Dynamometer Load and Tension Indicator

Mito Impex Hydraulic Dynamometer

Hydraulic Tensometer